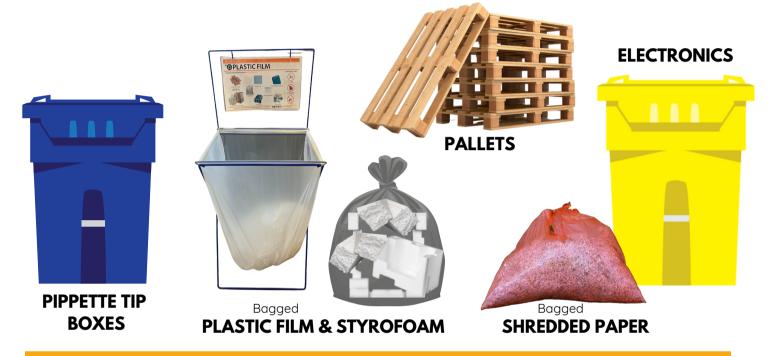

PIPPETTE TIP **BOXES** 

Upon request, WRR's recycling team delivers blue carts for pipette tip collection and services them. Aerosol cans are serviced by NC State's EH&S office.

PLASTIC FILM Upon request, WRR's recycling team delivers collection bins and services these types of specialty recycling. Styrofoam and plastic film should be **STYROFOAM** bagged and placed beside electronics carts.

**PALLETS** 

For buildings with regular bulk deliveries, we offer free pickup of 5 regular sized pallets per week. If the building needs additional or bulky pallets picked up, the service can be billed to our Equipment Services Team.

**SHREDDED PAPER** 

Shredded paper cannot be thrown into mixed recycle bins. It must be collected separately in a plastic bag and placed by the yellow electronics carts for our Recycling Team to pickup.

All dumpster sites on campus have yellow electronics carts. If the item is in working condition, check with NC State Surplus. If items such as cables, **ELECTRONICS** television/computer equipment, batteries, phones, and/or cameras are broken or not working please place them in these carts to get recycled. Please box or bag ink cartridges before recycling here.