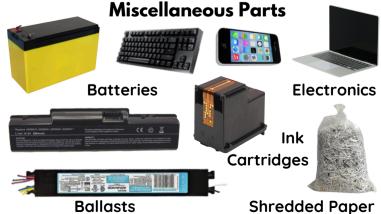

This site is a self-service site that accepts small amounts of bulk waste and recycling that is generated on campus and not accepted in university dumpsters. There's no cost for utilizing the site, but a permission letter must be obtained if delivering materials in a personal vehicle. Materials must be sorted into the correct rolloff containers.