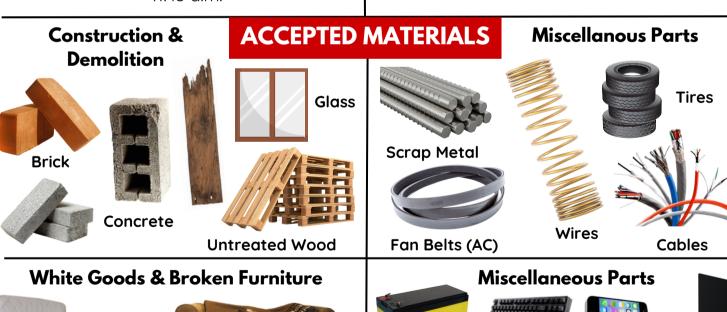

This site is a self-service site that accepts small amounts of bulk waste and recycling that is generated on campus and not accepted in university dumpsters. There's no cost for utilizing the site, but a permission letter must be obtained if delivering materials in a personal vehicle. Materials must be sorted into the correct rolloff containers.